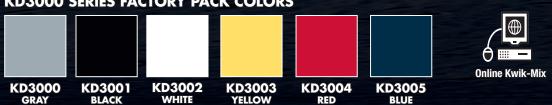

## KUSTOM DIRECT TO SURFACE FOUNDATION SURFACERS/SEALERS (KD3000 SERIES)

KD3000 Series Kustom DTS Foundation Surfacer/Sealers:

- Resist cracking
- Direct to Substrate (DTS) eliminates the need for the additional steps and products required to achieve optimal adhesion and corrosion resistance.
- Cure as HB Surfacer for contour sanding in under 2 hours at 70°F
- Cure as Sealer for topcoating in under 30 minutes at 70°F
- Prevent plastic filler staining or bleed through
- Multiple colors greatly improves speed and accuracy of contour sanding when used as MB or MB Surfacer
- Application smoothness greatly reduces surface prep and consumption of abrasives
  Do not stain, shrink, or swell from sand scratches

## COMPONENTS

KD3000 Kustom DTS Foundation Surfacer/Sealer - Gray - Gal. / Qt. KD3001 Kustom DTS Foundation Surfacer/Sealer - Black - Gal. / Qt. KD3002 Kustom DTS Foundation Surfacer/Sealer - White - Gal. / Qt. KD3003 Kustom DTS Foundation Surfacer/Sealer - Yellow Qt. KD3005 Kustom DTS Foundation Surfacer/Sealer - Blue Qt. KDA3000.KD3000 Series DTS Hardener Hpt. / Qt. **RU** Series Kosmic Reducers

## KD3000 SERIES FACTORY PACK COLORS

Removes arease, wax, silicone, adhesives, tar, tree sap, insects and dirt.

Quick flashing solvent designed for use over existing finishes and bare metal before sanding and body work.