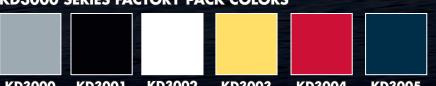

## KUSTOM DIRECT TO SURFACE FOUNDATION SURFACERS/SEALERS (KD3000 SERIES)

KD3000 Series Kustom DTS Foundation Surfacer/Sealers:

- Resist cracking
- Direct to Substrate (DTS) eliminates the need for the additional steps and products required to achieve optimal adhesion and corrosion resistance.
- Cure as HB Surfacer for contour sanding in under 2 hours at 70°F
- Cure as Sealer for topcoating in under 30 minutes at 70°F
- Prevent plastic filler staining or bleed through
- Multiple colors greatly improves speed and accuracy of contour sanding when used as MB or MB Surfacer
- Application smoothness greatly reduces surface prep and consumption of abrasives
  Do not stain, shrink, or swell from sand scratches

## COMPONENTS

KD3000 Kustom DTS Foundation Surfacer/Sealer - Gray - Gal. / Qt. KD3001 Kustom DTS Foundation Surfacer/Sealer - Black - Gal. / Qt. KD3002 Kustom DTS Foundation Surfacer/Sealer - White - Gal. / Qt. KD3003 Kustom DTS Foundation Surfacer/Sealer - Yellow Qt. KD3005 Kustom DTS Foundation Surfacer/Sealer - Blue Qt. KDA3000.KD3000 Series DTS Hardener Hpt. / Qt. **RU** Series Kosmic Reducers

## KD3000 SERIES FACTORY PACK COLORS

Removes arease, wax, silicone, adhesives, tar, tree sap, insects and dirt.

Quick flashing solvent designed for use over existing finishes and bare metal before sanding and body work.