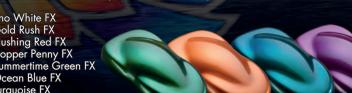

## **FX KOSMIC SPARKS** <sup>®</sup>

Prepare to be floored by our new Shimrin2 FX Kosmic Spark Series. These pearls are by far the most brilliant pearls viewed in the Sun ever developed. Kosmic Sparks offer you the whitest White pearl possible, and a spectrum of kolors to expand your palette. FX Kosmic Sparks are the same platelet size as other pearls, but twice as brilliant!

S2-FX61 Kosmic Sparks - KDP Sno White FX 52-FX62 Kosmic Sparks - KDP Gold Rush FX 2-FX63 Kosmic Sparks - KDP Blushing Red FX S2-FX64 Kosmic Sparks - KDP Copper Penny FX S2-FX65 Kosmic Sparks - KDP Summertime Green FX 52-FX66 Kosmic Sparks - KDP Ocean Blue FX S2-FX67 Kosmic Sparks - KDP Turquoise FX