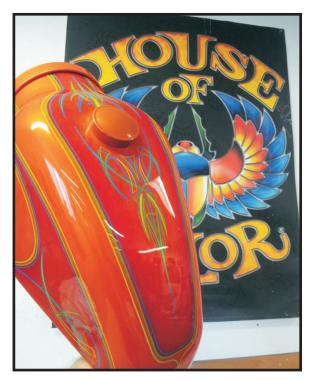

## CUSTOM PAINT WORKSHOP - 3 DAY COURSE w/ JIM HETZLER

This 3 day course focuses on Shimrin2 Paint, Kandies, all Fx's, Karrier Bases, KD primers and USC01 Show Clear. This hands on course answers all the questions pertaining to House of Kolor paint. In the 3 days you will learn priming, bases, intercoat, pearls, kandies, artwork, clearcoat and final buffing. This class is geared for all levels of painters. Your completed biker mailbox is yours to take home along with a certificate of completion and much more. Added bonus is you will be using SATA spray guns!