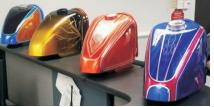

## CUSTOM PAINT WORKSHOP - 3 DAY COURSE w/ JIM HETZLER

This 3 day course focuses on Shimrin2 Paint, Kandies, all Fx's, Karrier Bases, KD primers and USC01 Show Clear. This hands on course answers all the questions pertaining to House of Kolor paint. In the 3 days you will learn priming, bases, intercoat, pearls, kandies, artwork, clearcoat and final buffing. This class is geared for all levels of painters. Your completed biker mailbox is yours to take home along with a certificate of completion and much more. Added bonus is you will be using SATA spray guns!